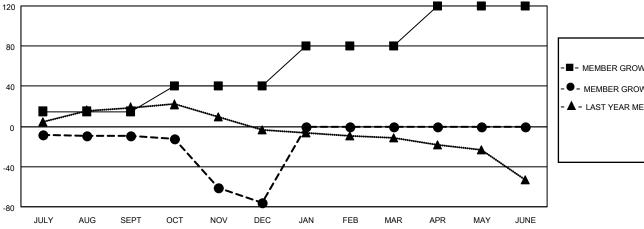

## District 105 A

| Clubs                 |               |           |               | Members               |                        |                         |                                                    |
|-----------------------|---------------|-----------|---------------|-----------------------|------------------------|-------------------------|----------------------------------------------------|
| RESULTS FOR 2020-2021 |               |           |               | RESULTS FOR 2020-2021 |                        |                         |                                                    |
| QUARTER               | NEW CLUB GOAL | NEW CLUBS | DROPPED CLUBS | QUARTER MEME          | BER GROWTH NET<br>GOAL | MEMBER GROWTH<br>ACTUAL | DROPPED<br>MEMBERS ACTUAL<br>(including transfers) |
| JULY/AUG/SEPT         | 0             | 0         | 1             | JULY/AUG/SEPT         | 15                     | 10                      | 19                                                 |
| OCT/NOV/DEC           | 0             | 0         | 0             | OCT/NOV/DEC           | 25                     | 18                      | 75                                                 |
| JAN/FEB/MAR           | 1             | 0         | 0             | JAN/FEB/MAR           | 40                     | 0                       | 0                                                  |
| APR/MAY/JUNE          | 0             | 0         | 0             | APR/MAY/JUNE          | 40                     | 0                       | 0                                                  |

## GOALS AND ACTUAL NEW CLUBS CUMULATIVE

| _ | MEMBED | CDOWTH | NET COM |  |
|---|--------|--------|---------|--|

MEMBER GROWTH ACTUAL

- LAST YEAR MEMBERSHIP ACTUAL

Results as of: 12/31/2020

|   | DROPPED CLUBS: 1 |    |
|---|------------------|----|
|   | DROPPED MEMBERS  |    |
| 1 | DECEASED         | 2  |
|   | CLUB CANCELLED   | 0  |
|   | OTHER            | 92 |
| ľ | TOTAL            | 94 |